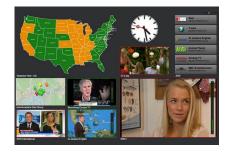

With the TS service view option the VBC can present individual services inside transport streams from all probes for monitoring and comparison. The Service thumbs view displays thumbnail pictures for individual services, including services within an MPTS stream, provided that one or more VB288 Content Extractors are present in the configuration.