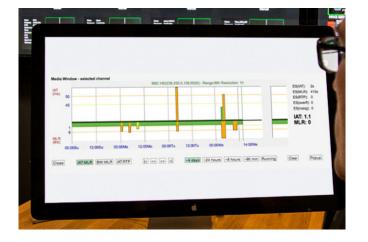

#### **VBC CONTROLLER SERVER**

The VideoBRIDGE Controller (VBC) offers central management and status displaying of all monitored services, providing a window into the performance of the television distribution operation. The VBC gives unprecedented insight into network health and the flow of all types of media streams throughout the network. Key elements in the VBC include: configuration management, stream performance comparison at multiple points, worst-performer identification, drill-down analysis, stream and service status monitoring, graphical alarm historical data-display with the Microtimeline<sup>™</sup> technology, Visio<sup>™</sup> map import with active alarm indication, trend graphing over up to two years, SNMP multi-destination trap forwarding, alarm logging and SLA report generation. VBC has a built in MAPs view, allowing to geotag probe locations and display alarms in a map view.

Timeline view on ARCHIVE Servers, enables storage of monitoring data for long periods of time allowing operators to compare various values between them; for example EPG, jitter, media loss rate, thumbnails, audio levels, VMAF and MOS scores.