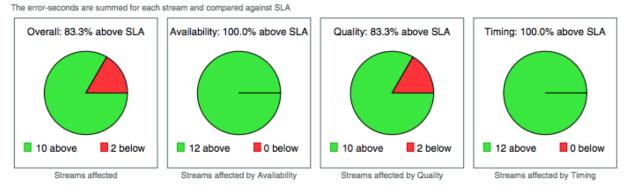

The integrated Reports function, enable automatic or custom generation of enterprise level reports that visualise system performance trends in addition to presenting vital parameters, such as service availability for both management and engineering use. The Reports give full SLA and proof-of-delivery functionality to the VBC system.