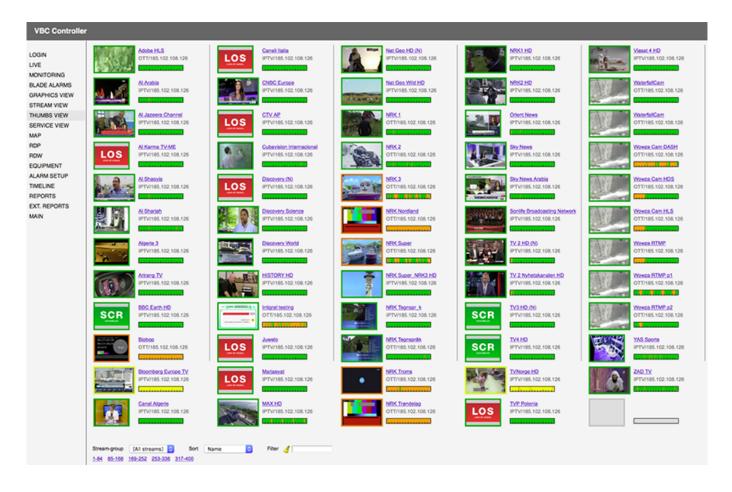

With the TS service view option the VBC can present individual services inside transport streams from all probes for monitoring and comparison. The Service thumbs view displays thumbnail pictures for individual services, including services within an MPTS stream, provided that one or more VB288 Content Extractors are present in the configuration.